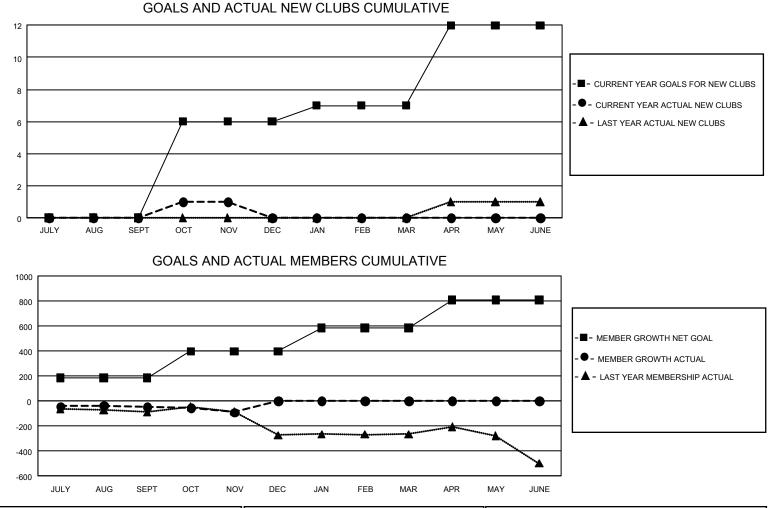

## GMT MONTHLY MEMBERSHIP PROGRESS REPORT Results as of: 11/30/2019

Multiple District 1

LOCATION: ILLINOIS

GMT: OPEN

GMT CA 1

| Clubs         |               |             |               | Members               |                        |                         |                                                    |  |  |
|---------------|---------------|-------------|---------------|-----------------------|------------------------|-------------------------|----------------------------------------------------|--|--|
|               | RESULTS FOR   | R 2019-2020 |               | RESULTS FOR 2019-2020 |                        |                         |                                                    |  |  |
| QUARTER       | NEW CLUB GOAL | NEW CLUBS   | DROPPED CLUBS | QUARTER MEM           | BER GROWTH NET<br>GOAL | MEMBER GROWTH<br>ACTUAL | DROPPED<br>MEMBERS ACTUAL<br>(including transfers) |  |  |
| JULY/AUG/SEPT | 0             | 0           | 3             | JULY/AUG/SEPT         | 552                    | 289                     | 304                                                |  |  |
| OCT/NOV/DEC   | 18            | 1           | 2             | OCT/NOV/DEC           | 639                    | 209                     | 230                                                |  |  |
| JAN/FEB/MAR   | 3             | 0           | 0             | JAN/FEB/MAR           | 564                    | 0                       | 0                                                  |  |  |
| APR/MAY/JUNE  | 15            | 0           | 0             | APR/MAY/JUNE          | 669                    | 0                       | 0                                                  |  |  |